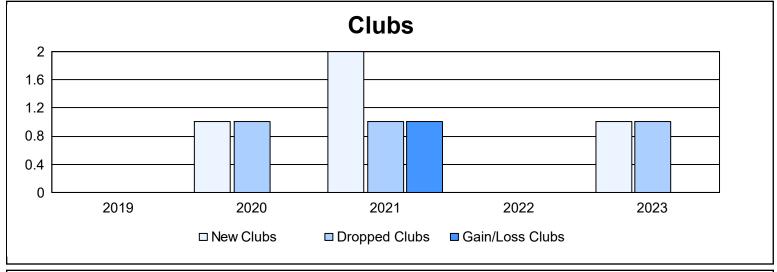

District 5M 1 As of June 2023 Cumulative

| Year      | New<br>Clubs | Dropped<br>Clubs | Gain/<br>Loss<br>Clubs | New<br>Members | Charter<br>Members | Reinstate<br>Members | Transfer<br>Members | Total<br>Member<br>Added | Total<br>Members<br>Dropped | Gain/<br>Loss<br>Members |
|-----------|--------------|------------------|------------------------|----------------|--------------------|----------------------|---------------------|--------------------------|-----------------------------|--------------------------|
| 2018-2019 | 0            | 0                | 0                      | 107            | 0                  | 6                    | 3                   | 116                      | 163                         | -47                      |
| 2019-2020 | 1            | 1                | 0                      | 94             | 23                 | 3                    | 4                   | 124                      | 170                         | -46                      |
| 2020-2021 | 2            | 1                | 1                      | 67             | 46                 | 6                    | 6                   | 125                      | 153                         | -28                      |
| 2021-2022 | 0            | 0                | 0                      | 152            | 0                  | 3                    | 6                   | 161                      | 132                         | 29                       |
| 2022-2023 | 1            | 1                | 0                      | 113            | 34                 | 2                    | 16                  | 165                      | 154                         | 11                       |
| Average   | 1            | 1                | 0                      | 107            | 21                 | 4                    | 7                   | 138                      | 154                         | -16                      |