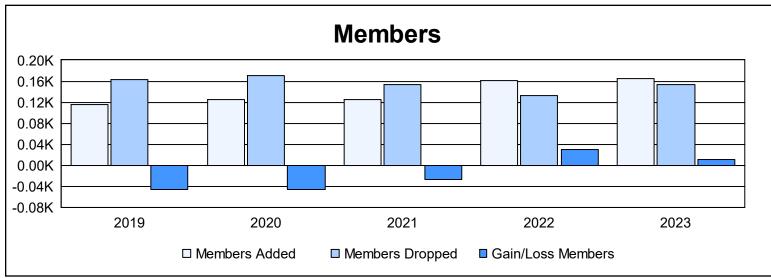

District 5M 1 As of June 2023 Cumulative

| Year      | New<br>Clubs | Dropped<br>Clubs | Gain/<br>Loss<br>Clubs | New<br>Members | Charter<br>Members | Reinstate<br>Members | Transfer<br>Members | Total<br>Member<br>Added | Total<br>Members<br>Dropped | Gain/<br>Loss<br>Members |
|-----------|--------------|------------------|------------------------|----------------|--------------------|----------------------|---------------------|--------------------------|-----------------------------|--------------------------|
| 2018-2019 | 0            | 0                | 0                      | 107            | 0                  | 6                    | 3                   | 116                      | 163                         | -47                      |
| 2019-2020 | 1            | 1                | 0                      | 94             | 23                 | 3                    | 4                   | 124                      | 170                         | -46                      |
| 2020-2021 | 2            | 1                | 1                      | 67             | 46                 | 6                    | 6                   | 125                      | 153                         | -28                      |
| 2021-2022 | 0            | 0                | 0                      | 152            | 0                  | 3                    | 6                   | 161                      | 132                         | 29                       |
| 2022-2023 | 1            | 1                | 0                      | 113            | 34                 | 2                    | 16                  | 165                      | 154                         | 11                       |
| Average   | 1            | 1                | 0                      | 107            | 21                 | 4                    | 7                   | 138                      | 154                         | -16                      |